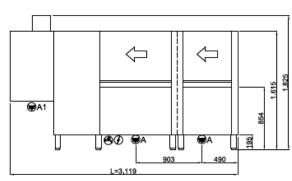

400V3N+T 30,10kW (CABLE NOT PROVIDED)

G 3/4" M 55°C L=1500

A:Ø1"1/2 M A1: Ø31 M L=1500

| DISHWASHERS FEATURES TM4210          |                          |
|--------------------------------------|--------------------------|
| Dimensions - (mm) L - P - H          | 3119x813x1825h           |
| Basket dimensions                    | 500x500                  |
| n° baskets/hour                      | 135/200/270              |
| Passage height max (cm)              | 450                      |
| Total power input                    | 30,1 (55°C) 39,6 (15°C)* |
| Standard input voltage               | 400V3N+T 50 Hz           |
| PRELAVAGGIO                          |                          |
| Tank capacity                        | 69                       |
| Tank Resistance                      | 10,5                     |
| PRIMO_LAVAGGIO                       |                          |
| Tank capacity                        | 69                       |
| Tank Resistance                      | 10,5                     |
| LAVAGGIO                             |                          |
| Tank capacity                        | 69                       |
| Tank Resistance                      | 10,5                     |
| PRE_RISCIACQUO                       |                          |
| Tank capacity                        | 69                       |
| RISCIACQUO                           |                          |
| Break-Tank and rinse pump            | 200W                     |
| Boiler heating                       | 9,5                      |
| Water consumption                    | ~230                     |
| Temperatura Acqua di Alimentazione   | +55°C                    |
| Minimum water pressure               | 1,5                      |
| Water hardness                       | 7÷10 °f                  |
| ASCIUGATURA                          |                          |
| ventilatore                          | 0,55                     |
| resistenza                           | 6,0                      |
| CORREDO_STANDARD                     |                          |
| Basket for glasses dim.500x500x100mm | 1                        |
|                                      |                          |