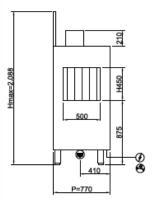

400V3N+T 30,10kW (CABLE NOT PROVIDED)

G 3/4" M 55°C L=1500

A:Ø1"1/2 M A1: Ø31 M L=1500

| DISHWASHERS FEATURES TM4210          |                          |
|--------------------------------------|--------------------------|
| Dimensions - (mm) L - P - H          | 3119x813x1825h           |
| Basket dimensions                    | 500x500                  |
| n° baskets/hour                      | 135/200/270              |
| Passage height max (cm)              | 450                      |
| Total power input                    | 30,1 (55°C) 39,6 (15°C)* |
| Standard input voltage               | 400V3N+T 50 Hz           |
| PRELAVAGGIO                          |                          |
| Tank capacity                        | 69                       |
| Tank Resistance                      | 10,5                     |
| PRIMO_LAVAGGIO                       |                          |
| Tank capacity                        | 69                       |
| Tank Resistance                      | 10,5                     |
| LAVAGGIO                             |                          |
| Tank capacity                        | 69                       |
| Tank Resistance                      | 10,5                     |
| PRE_RISCIACQUO                       |                          |
| Tank capacity                        | 69                       |
| RISCIACQUO                           |                          |
| Break-Tank and rinse pump            | 200W                     |
| Boiler heating                       | 9,5                      |
| Water consumption                    | ~230                     |
| Temperatura Acqua di Alimentazione   | +55°C                    |
| Minimum water pressure               | 1,5                      |
| Water hardness                       | 7÷10 °f                  |
| ASCIUGATURA                          |                          |
| ventilatore                          | 0,55                     |
| resistenza                           | 6,0                      |
| CORREDO_STANDARD                     |                          |
| Basket for glasses dim.500x500x100mm | 1                        |
|                                      |                          |