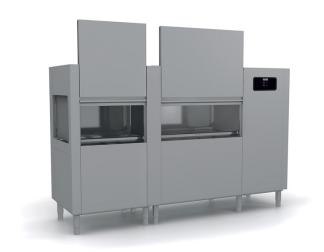

## **Tunnel TM4210**

**TYPE** Rack conveyor

dishwashers

LINE **TUNNEL LINE** 

**BASKET** 500x500

SIZE 3119x813x1825h

The TUNNEL Line has been designed to meet the needs of every customer, thanks to the various accessories installable, combining large workloads and optimising spaces available, simplifying operator work and reducing consumption. The models of this line are equipped with a double filtration system that retains all residues, whereas the vertical wash pumps and stainless steel wash arms ensure great performance. TUNNEL is also equipped with counterbalanced doors with double wall and anti-fall system and rounded moulded tanks.