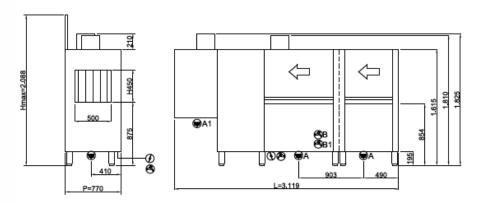

400V3N+T 32,80kW (CABLE NOT PROVIDED)

G 3/4" M B: 55°C B1: 10°C L=1500

A:Ø1"1/2 M A1: Ø31 M L=1500

| DISHWASHERS FEATURES TM4310        |                |
|------------------------------------|----------------|
| Dimensions - (mm) L - P - H        | 3119x813x1825h |
| Basket dimensions                  | 500x500        |
| n° baskets/hour                    | 135/200/270    |
| Passage height max (cm)            | 450            |
| Total power input                  | 32,8           |
| Standard input voltage             | 400V3N+T 50 Hz |
| PRELAVAGGIO                        |                |
| Tank capacity                      | 69             |
| Tank Resistance                    | 10,5           |
| PRIMO_LAVAGGIO                     |                |
| Tank capacity                      | 69             |
| Tank Resistance                    | 10,5           |
| LAVAGGIO                           |                |
| Tank capacity                      | 69             |
| Tank Resistance                    | 10,5           |
| PRE_RISCIACQUO                     |                |
| Tank capacity                      | 69             |
| RISCIACQUO                         |                |
| Break-Tank and rinse pump          | 200W           |
| Boiler heating                     | 12,0           |
| Water consumption                  | ~230           |
| Temperatura Acqua di Alimentazione | +15°C          |
| Minimum water pressure             | 1,5            |
| Water hardness                     | 7÷10 °f        |
| ASCIUGATURA                        |                |
| ventilatore                        | 0,55           |
| Capacity                           | ~70            |
| resistenza                         | 6,0            |
| RECUPERATORE_TERMICO_CALORE        |                |