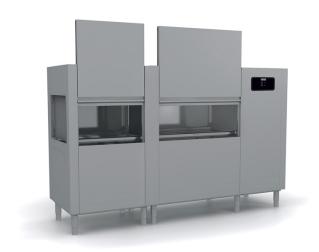

## **Tunnel TM4310**

**TYPE** Rack conveyor

dishwashers

LINE **TUNNEL LINE** 

**BASKET** 500x500

SIZE 3119x813x1825h

The TUNNEL Line has been designed to meet the needs of every customer, thanks to the various accessories installable, combining large workloads and optimising spaces available, simplifying operator work and reducing consumption. The models of this line are equipped with a double filtration system that retains all residues, whereas the vertical wash pumps and stainless steel wash arms ensure great performance. TUNNEL is also equipped with counterbalanced doors with double wall and anti-fall system and rounded moulded tanks.